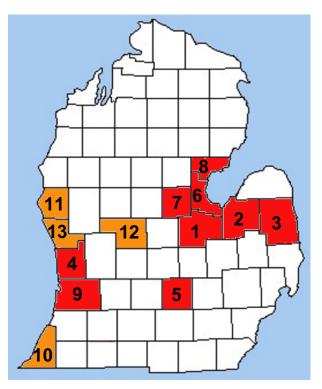

## **Confirmed Downy Mildew Reports in Michigan, 2021**

| 1  | Saginaw | 7/14 & 7/19 commercial cucumber grower | 12 | Montcalm | 8/9 commercial cucumber grower |
|----|---------|----------------------------------------|----|----------|--------------------------------|
| 2  | Tuscola | 7/19 commercial cucumber grower        | 13 | Muskegon | 8/9 commercial cucumber grower |
| 3  | Sanilac | 7/19 commercial cucumber grower        |    |          |                                |
| 4  | Ottawa  | 7/22 home owner, cucumber              |    |          |                                |
| 5  | Ingham  | 7/23 research plot, cucumber           |    |          |                                |
| 6  | Вау     | 7/27 commercial cucumber grower        |    |          |                                |
| 7  | Midland | 7/27 commercial cucumber grower        |    |          |                                |
| 8  | Arenac  | 7/27 commercial cucumber grower        |    |          |                                |
| 9  | Allegan | 7/28 commercial cucumber grower        |    |          |                                |
| 10 | Berrien | 8/4 research plot, cucumber            |    |          |                                |
| 11 | Oceana  | 8/6 commercial cucumber grower         |    |          |                                |